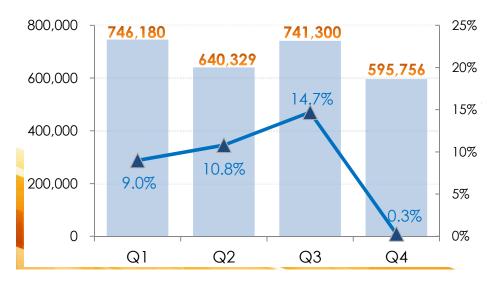

### **Revenue:** (NTD:Thousand dollars)

2022

| 2022                   | Q1      | Q2      | Q3      | Q4      |
|------------------------|---------|---------|---------|---------|
| Revenue                | 746,180 | 640,329 | 741,300 | 595,756 |
| Net<br>income<br>ratio | 9.0%    | 10.8%   | 14.7%   | 0.3%    |