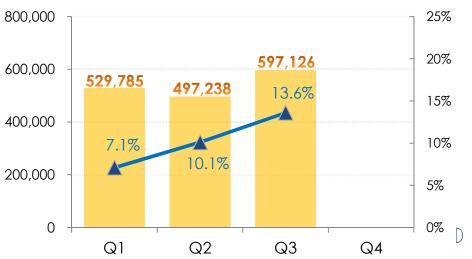

### **Revenue:** (NTD:Thousand dollars)

2022

| 2022                   | Q1      | Q2      | Q3      | Q4      |
|------------------------|---------|---------|---------|---------|
| Revenue                | 746,180 | 640,329 | 741,300 | 595,756 |
| Net<br>income<br>ratio | 9.0%    | 10.8%   | 14.7%   | 0.3%    |

| 2023                   | Q1      | Q2      | Q3      | Q4 |
|------------------------|---------|---------|---------|----|
| Revenue                | 529,785 | 497,238 | 597,126 |    |
| Net<br>income<br>ratio | 7.1%    | 10.1%   | 13.6%   |    |